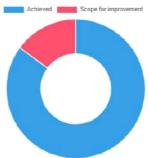

| 0.83 | 0.83 | 2.50  | 2.50  |
| AO3                 | 2.63                       | 2.63 | 2.63 | 1.75 | 1.75 | 1.75 | 0.88 | 0.88 | 0.88 | 0.88 |      | 0.88 | 0.88 | 2.63  | 2.63  |
| AO4                 | 2.44                       | 2.44 | 2.44 | 1.63 | 2.44 | 2.44 | 0.81 | 0.81 | 0.81 | 0.81 |      | 0.81 | 0.81 | 2.44  | 2.44  |
| AO5                 | 2.50                       | 2.50 | 2.50 | 2.50 | 2.50 | 2.50 | 0.83 | 0.83 | 0.83 | 0.83 |      | 0.83 | 0.83 | 2.50  | 2.50  |
| AO6                 | 2.63                       | 2.63 | 2.63 | 2.63 | 2.63 | 2.63 | 0.88 | 0.88 | 0.88 | 0.88 |      | 0.88 | 0.88 | 2.63  | 2.63  |
| Average             | 2.55                       | 2.55 | 2.55 | 1.99 | 2.12 | 2.12 | 0.85 | 0.85 | 0.85 | 0.85 |      | 0.85 | 0.85 | 2.55  | 2.55  |



Achieved 85.07 | Scope for improvement 14.93



## Feedback Analysis

Title: 2023-05-ME-Stud-IV-EE

Academic Year : 2022-23
Class : SEM-8: BEME-A [ Mechanical Engineering ]

Details : Activity

Total number of response(s): 36 / 73

| Total Humber of te | nariumber or response(s) . 50 / 75 |                                                                                                                                         |    |       |  |  |  |  |  |  |
|--------------------|------------------------------------|-----------------------------------------------------------------------------------------------------------------------------------------|----|-------|--|--|--|--|--|--|
| Question           | At what level                      | t what level are you able to apply knowledge of