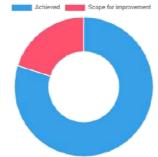

----------|-----|-----|-----|-----|-----|-----|-----|-----|------|------|------|------|-------|-------|
| AO                         | AO Attainment | PO1 | PO2 | PO3 | PO4 | PO5 | PO6 | P07 | PO8 | PO9  | PO10 | PO11 | PO12 | PSO 1 | PSO 2 |
| AO1                        | 2.33          |     |     |     |     |     |     |     |     | 1.56 |      |      |      |       |       |
| AO2                        | 2.47          |     |     |     |     |     |     |     |     |      | 1.65 |      |      |       |       |
| AO3                        | 2.39          |     |     |     |     |     |     |     |     |      |      |      |      |       | 2.39  |
| Average                    | 2.40          |     |     |     |     |     |     |     |     | 1.56 | 1.65 |      |      |       | 2.39  |



Achieved 79.94 | Scope for improvement 20.06