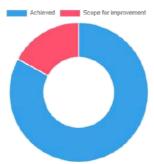

|     |     |     |      |      |      |       |       |
| AO4                 | 2.47                       |      |      |     |      | 2.47 |     |     |     |     |      |      |      |       |       |
| AO5                 | 2.39                       |      |      |     |      |      |     |     |     |     |      |      | 2.39 |       |       |
| AO6                 | 2.53                       |      |      |     |      |      |     |     |     |     |      |      |      |       | 2.53  |
| AO7                 | 2.50                       |      |      |     |      |      |     |     |     |     |      |      |      | 2.50  |       |
| Average             | 2.49                       | 2.50 | 2.50 |     | 2.53 | 2.47 |     |     |     |     |      |      | 2.39 | 2.50  | 2.53  |



Achieved 82.94 | Scope for improvement 17.06



## Feedback Analysis

Title: 2023-05-ME-Stud-GL-Higher Edu. Oppor.

Academic Year: 2022-23
Class: SEM-4: SEME [ Mechanical Engineering ]

Details : Activity

Total number of response(s): 36 / 116

| Question                 | at what level this I | what level this lecture help you to function effectively on multidisciplinary teams. |                |            |  |  |  |  |  |  |  |
|--------------------------|----------------------|--------------------------------------------------------------------------------------|----------------|------------|--|--|--|--|--|--|--|
| Answer                   | Value                | No. of response(s)                                                                   | Response value | Response % |  |