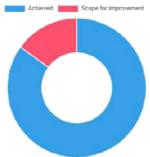

.61 |     |      |      |      |       |       |
| AO6                 | 2.52                       |      |     |      |     |      |      |      |      |     |      | 2.52 | 2.52 |       |       |
| AO7                 | 2.52                       |      |     |      |     |      |      |      |      |     | 2.52 |      |      |       |       |
| AO8                 | 2.50                       |      |     |      |     |      |      |      |      |     | 2.50 |      |      |       |       |
| AO9                 | 2.55                       |      |     | 2.55 |     |      | 2.55 | 2.55 |      |     |      |      | 2.55 |       |       |
| Average             | 2.55                       | 2.46 |     | 2.55 |     | 2.46 | 2.55 | 2.55 | 2.61 |     | 2.55 | 2.53 | 2.54 |       |       |



Achieved 84.95 | Scope for improvement 15.05



## Feedback Analysis

Title: 2023-05-ME-Stud-Cexit-FM

Academic Year: 2022-23
Class: SEM-4: SEME [ Mechanical Engineering ]
Details: Fluid Mechanics - Practical | Regular ( Sachin Shinde | Sachin Shinde | Sachin Shinde )

Total number of response(s): 16 / 74

| Question         | I am able to I | am able to DETERMINE various properties of fluidapplied to thermal power plant |    |       |  |  |  |  |  |
|------------------|----------------|--------------------------------------------------------------------------------|----|-------|--|--|--|--|--|
| Answer           | Value          | e No. of response(s) Response value Response %                                 |    |       |  |  |  |  |  |
| High             | 3              | 11